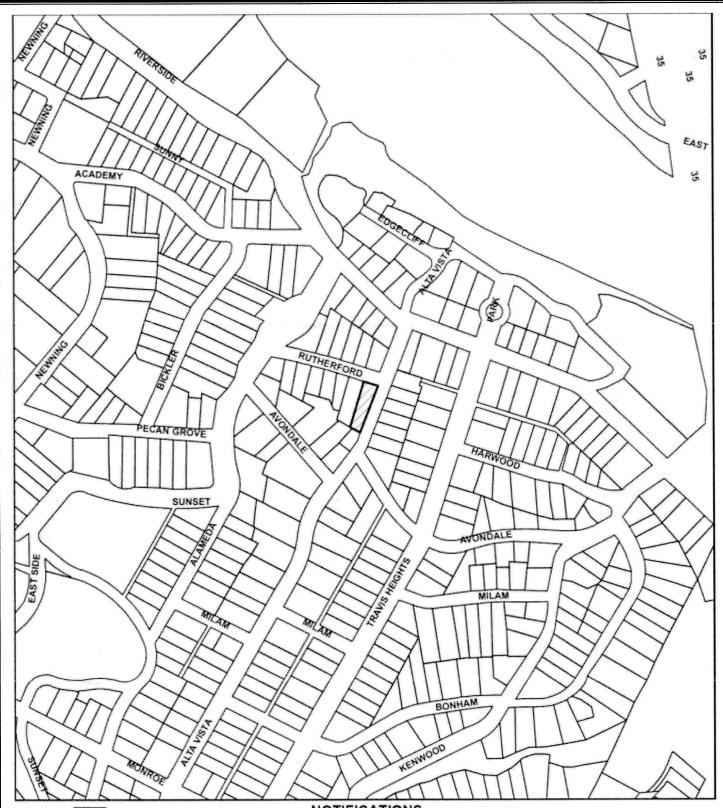

**Applicant: Hoon Kim** 

Telephone: (512) 567-3715

Location: 815 RUTHERFORD PL

This application is scheduled to be heard by the Historic Landmark Commission on Monday, August 24, 2020. The meeting will be held online and viewable at <a href="http://www.atxn.tv">http://www.atxn.tv</a> beginning at 6:00 p.m.

## **NOTIFICATIONS**

CASE#: HDP-2020-0274 LOCATION: 815 RUTHERFORD PL

This product is for informational purposes and may not have been prepared for or be suitable for logal, enganeering, or surveying purposes. It does not represent an on-the-ground survey and represents only the approximate relative location of property boundaries.

1 " = 333 '

This product has been produced by CTM for the sole purpose of geographic reference. No warranty is made by the City of Austin regarding specific accuracy or completeness.