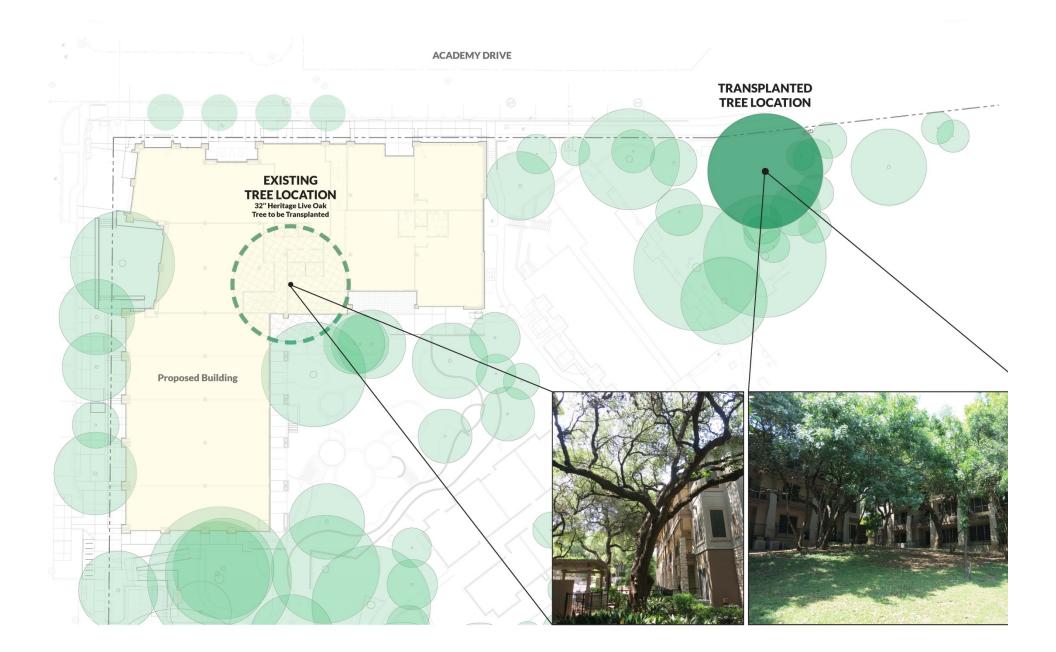

## **Heritage Tree Relocation**

- 32 inch Live Oak Heritage Tree
- Relocated from South Congress to Academy
- Environmental Design, Inc. (EDI)
  - Tree relocation projects:
    - 911 Memorial New York
    - Wynn Resort Las Vegas
    - UT Dell Medical Center Austin