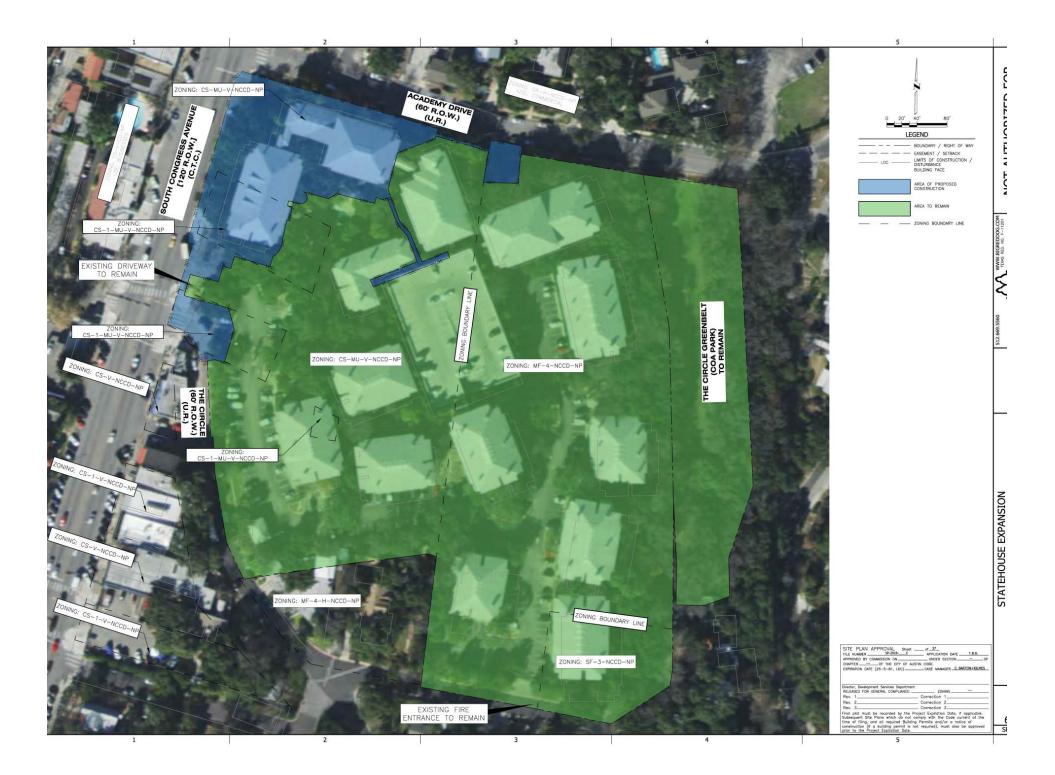

## **Project Summary**

- 9.4acres
- Redevelopment of buildings fronting South Congress
- Existing:
  287 units Multifamily
  900 sq.ft. Retail/Commercial
- Proposed:
  - 246 units Multifamily
  - 19,000 sq.ft. Retail/Commercial
  - 79,000 sq.ft. Office
- Reduction in Multifamily units
- Consistent with NCCD