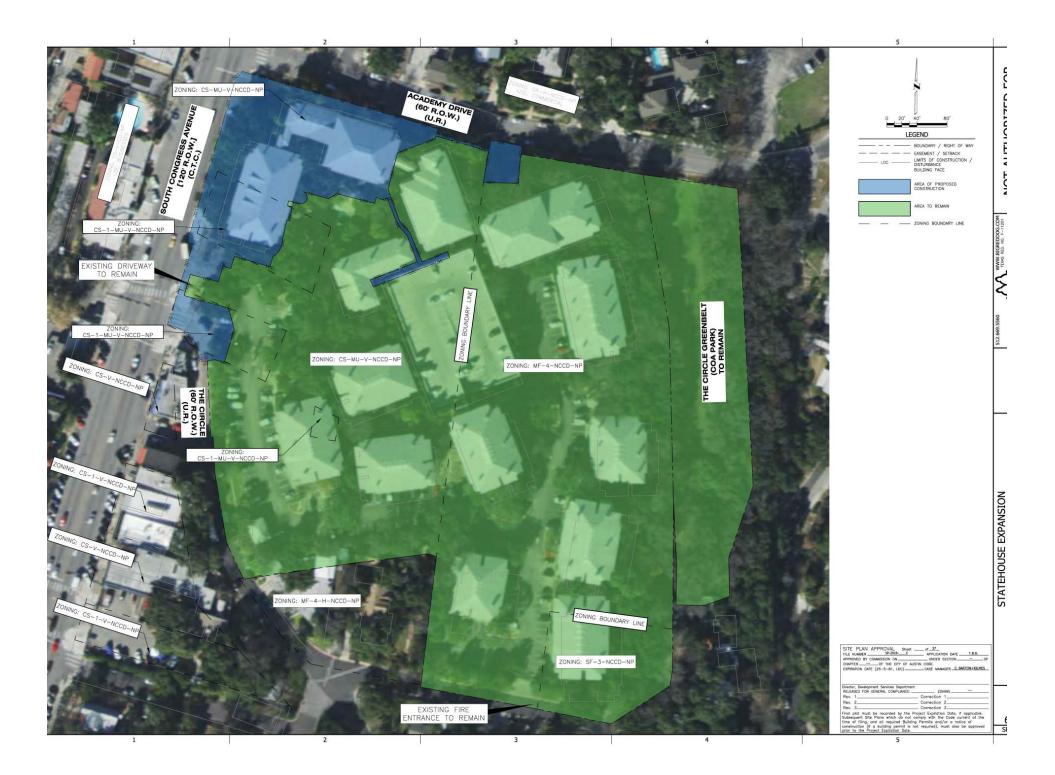

## **Statehouse Development**

## **Project Summary**

- 9.4acres
- Redevelopment of buildings fronting South Congress
- Existing:
  287 units Multifamily
  900 sq.ft. Retail/Commercial
- Proposed:
  - 246 units Multifamily
  - 19,000 sq.ft. Retail/Commercial
  - 79,000 sq.ft. Office
- Reduction in Multifamily units
- Consistent with NCCD

STATE HOUSE\_south congress ave