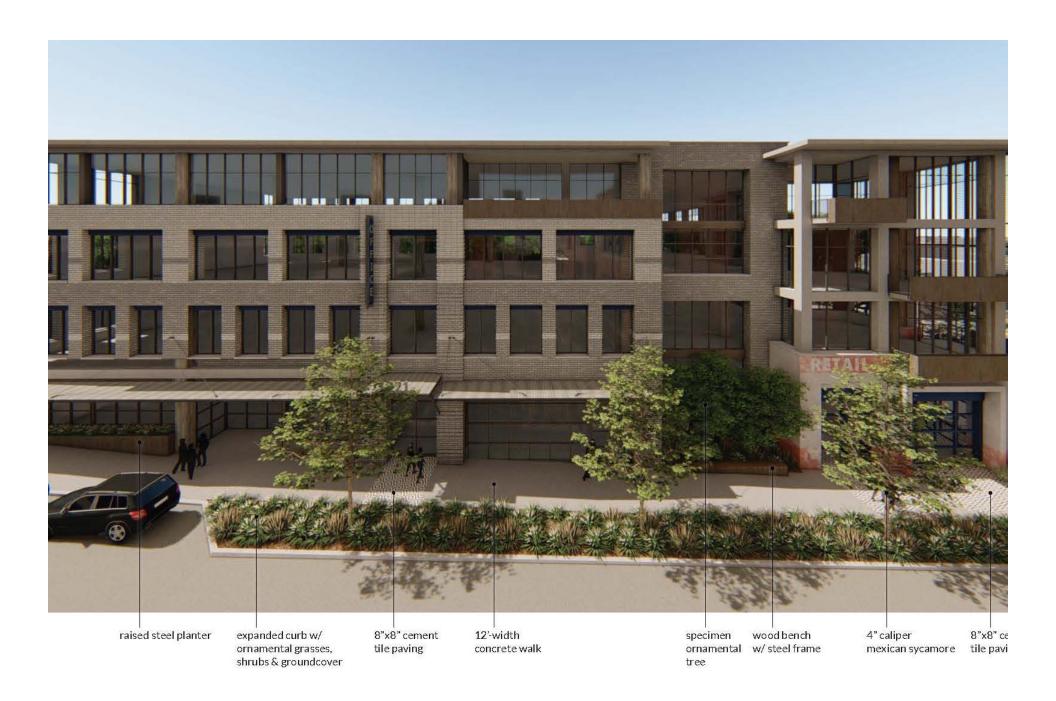

## **Statehouse Development**





## **Project Summary**

- 9.4acres
- Redevelopment of buildings fronting South Congress
- Existing:
  287 units Multifamily
  900 sq.ft. Retail/Commercial
- Proposed:
  - 246 units Multifamily
  - 19,000 sq.ft. Retail/Commercial
  - 79,000 sq.ft. Office
- Reduction in Multifamily units
- Consistent with NCCD



STATE HOUSE\_south congress ave









## **Heritage Tree Relocation**

- 32 inch Live Oak Heritage Tree
- Relocated from South Congress to Academy
- Environmental Design, Inc. (EDI)
  - Tree relocation projects:
    - 911 Memorial New York
    - Wynn Resort Las Vegas
    - UT Dell Medical Center Austin