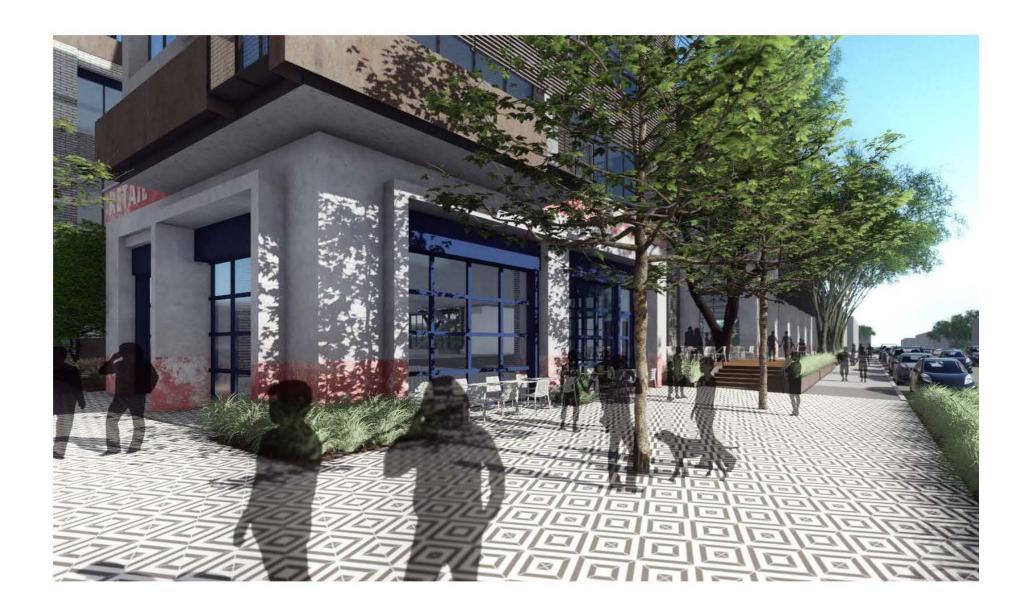

## **Project Summary**

- 9.4acres
- Redevelopment of buildings fronting South Congress
- Existing:
  287 units Multifamily
  900 sq.ft. Retail/Commercial
- Proposed:
  - 246 units Multifamily
  - 19,000 sq.ft. Retail/Commercial
  - 79,000 sq.ft. Office
- Reduction in Multifamily units
- Consistent with NCCD