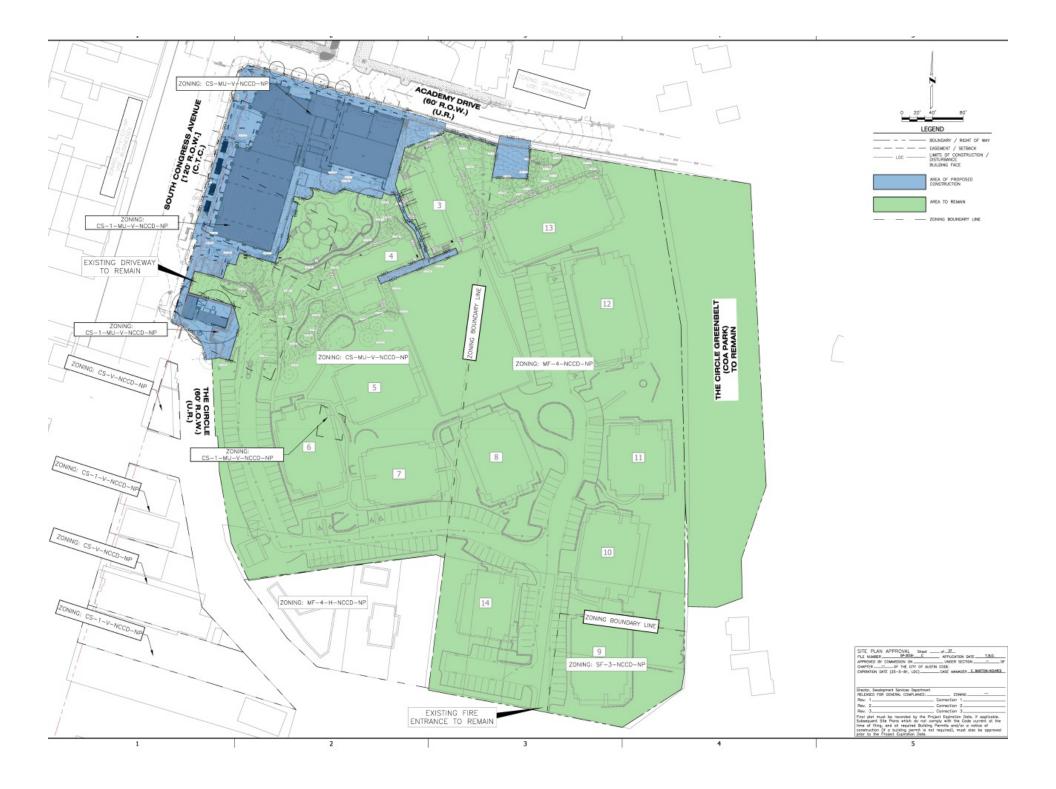

## **Project Summary**

- 9.4acres
- Redevelopment of buildings fronting South Congress
- Existing:
  287 units Multifamily
  900 sq.ft. Retail/Commercial
- Proposed:
  - 246 units Multifamily
  - 19,000 sq.ft. Retail/Commercial
  - 79,000 sq.ft. Office
- Reduction in Multifamily units
- Consistent with NCCD