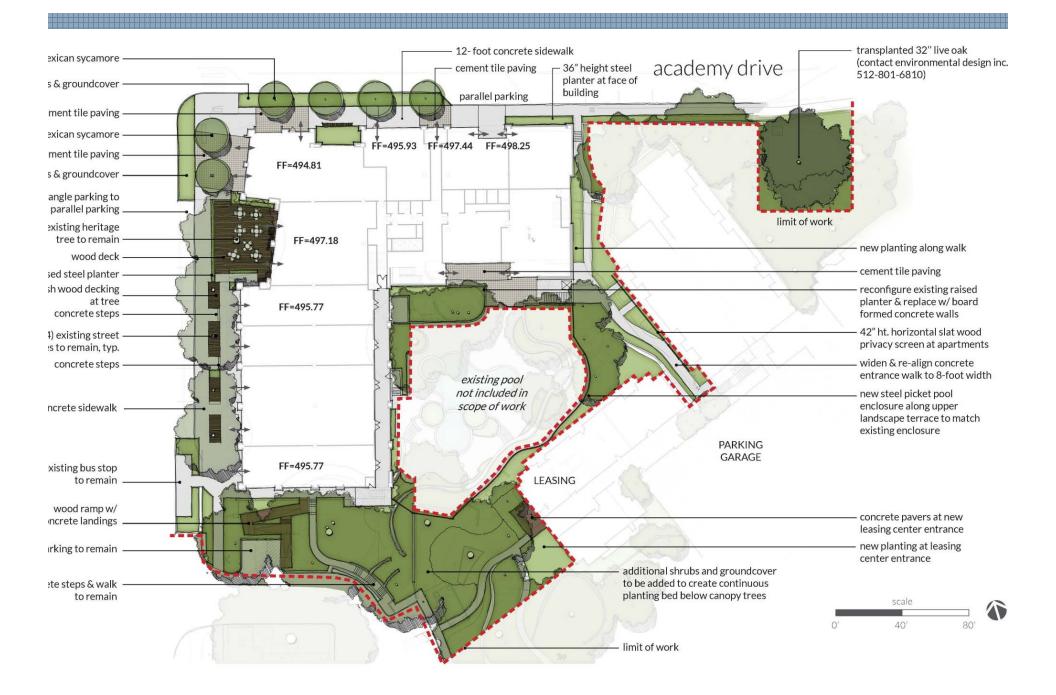

STATE HOUSE\_south congress ave

## **Heritage Tree Relocation**

- 32 inch Live Oak Heritage Tree
- Relocated from South Congress to Academy
- Environmental Design, Inc. (EDI)
  - Tree relocation projects:
    - 911 Memorial New York
    - Wynn Resort Las Vegas
    - UT Dell Medical Center Austin