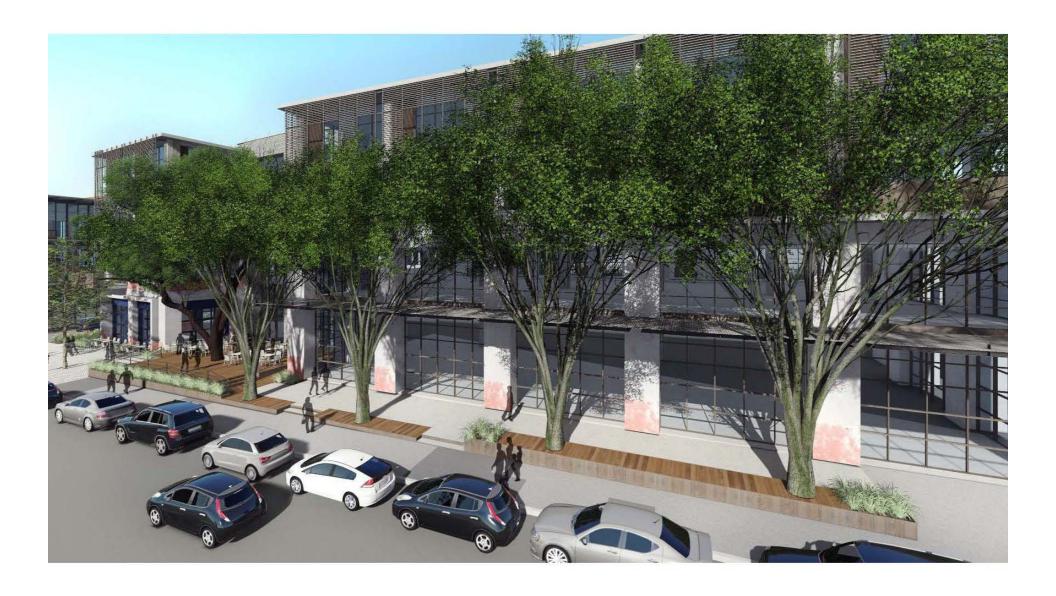

## **Statehouse Development**





## **Project Summary**

- 9.4acres
- Redevelopment of buildings fronting South Congress
- Existing:
  287 units Multifamily
  900 sq.ft. Retail/Commercial
- Proposed:
  - 246 units Multifamily
  - 19,000 sq.ft. Retail/Commercial
  - 79,000 sq.ft. Office
- Reduction in Multifamily units
- Consistent with NCCD



STATE HOUSE\_south congress ave









## **Heritage Tree Relocation**

- 32 inch Live Oak Heritage Tree
- Relocated from South Congress to Academy
- Environmental Design, Inc. (EDI)
  - Tree relocation projects:
    - 911 Memorial New York
    - Wynn Resort Las Vegas
    - UT Dell Medical Center Austin