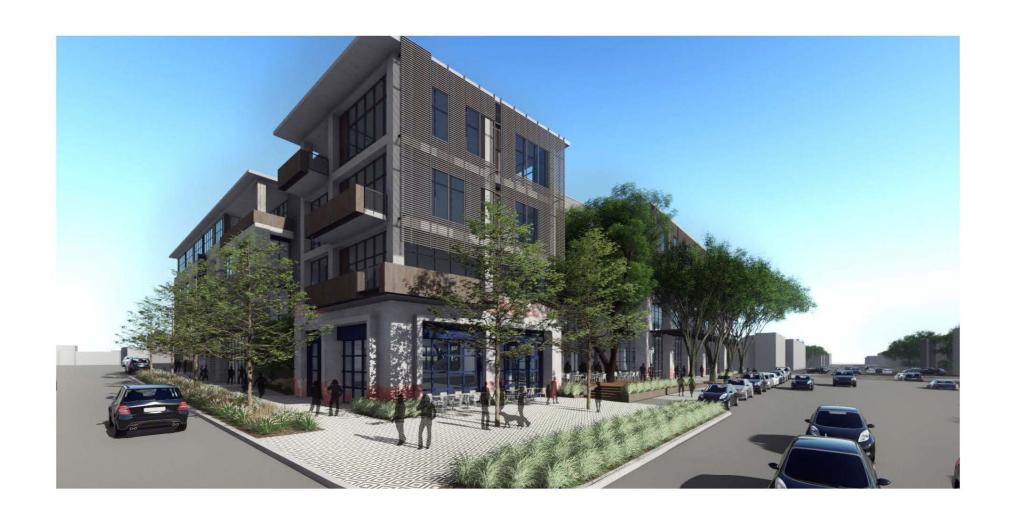

## **Project Summary**

- 9.4acres
- Redevelopment of buildings fronting South Congress
- Existing:
  287 units Multifamily
  900 sq.ft. Retail/Commercial
- Proposed:
  - 246 units Multifamily
  - 19,000 sq.ft. Retail/Commercial
  - 79,000 sq.ft. Office
- Reduction in Multifamily units
- Consistent with NCCD