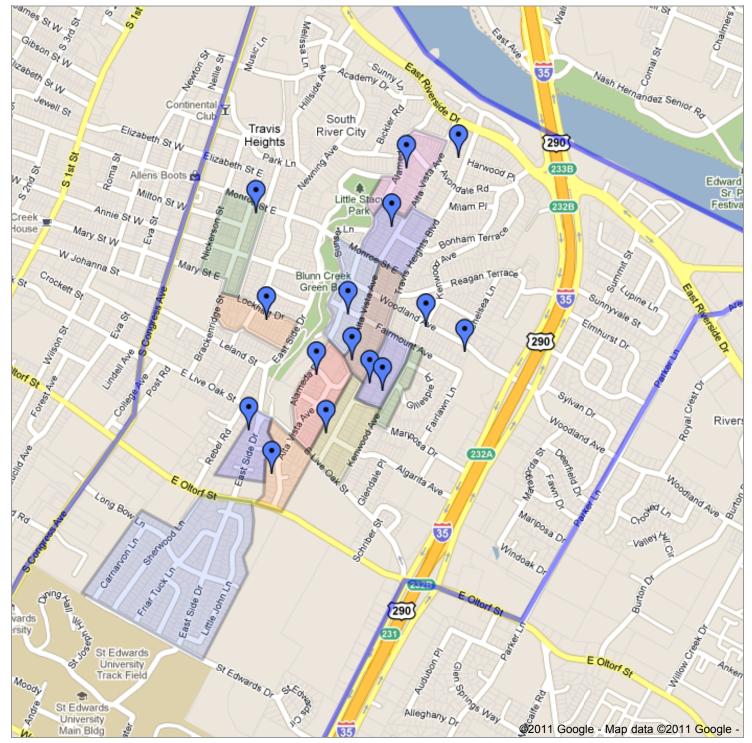

## SRCC Neighborhood Watch Block Captains

This map shows the SRCC residents that have volunteered to be Block Captains in our Neighborhood Watch program. Please feel free to find your home address and do one of the following:

1. If there is a Block Captain nearby, contact them and tell them you would like to be a part of their

## neighborhood watch

2. If there is no Block Captain nearby, and you would like to volunteer to become a Block Captain for your area, please contact Marc Davis at marc.davis@gmail.com or 656-2841 and ask to be added as a Block Captain

1,065 views - Unlisted Created on Apr 29, 2010 - Updated < 1 minute ago By Marc

1701 Kenwood Ave

Sandy Booth sdbooth@sbcglobal.net 440-7979

1801 Alameda Dr

Kay Burrough kay.burrough@gmail.com 743-4797

2001 Alameda Dr Alicia Butler